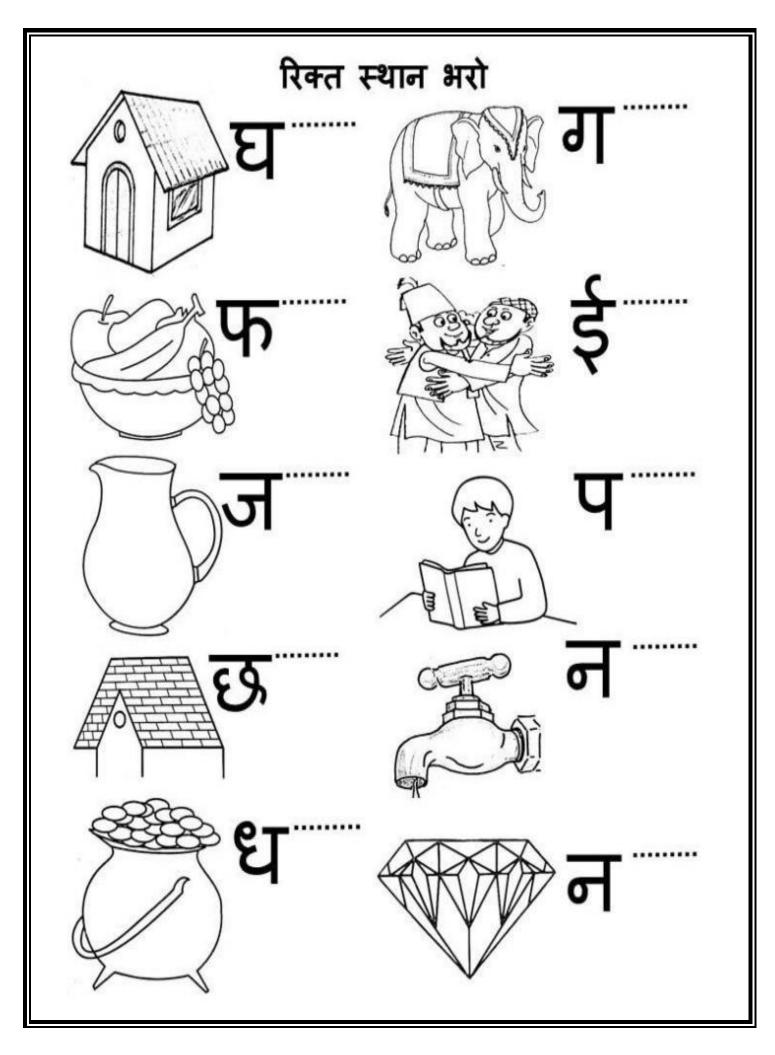

## DOON PUBLIC SCHOOL SHIVPURI LINK ROAD, GWALIOR HOLIDAY WORKSHEET CLASS - 1<sup>ST</sup> SUBJECT - HINDI

१. जो सब्ज़ी नहीं है –

अदरक अजगर कटहल परवल

२. जो बरतन नहीं है -

कलम जग कलश थरमस

३. जिसको पी नहीं सकते -

जल रस शरबत शहर

४. जिसमें रह नहीं सकते -

घर भवन बतख महल

५. जो वाहन नहीं है -

रथ बस नल टमटम

शब्द को उसके चित्र से मिलाओ

चित्र देख कर नाम बताये (ऊ की मात्रा के शब्द) खानों में लिखे चित्रों के नाम चुनें और सही चित्र के नीचे ले जाये।