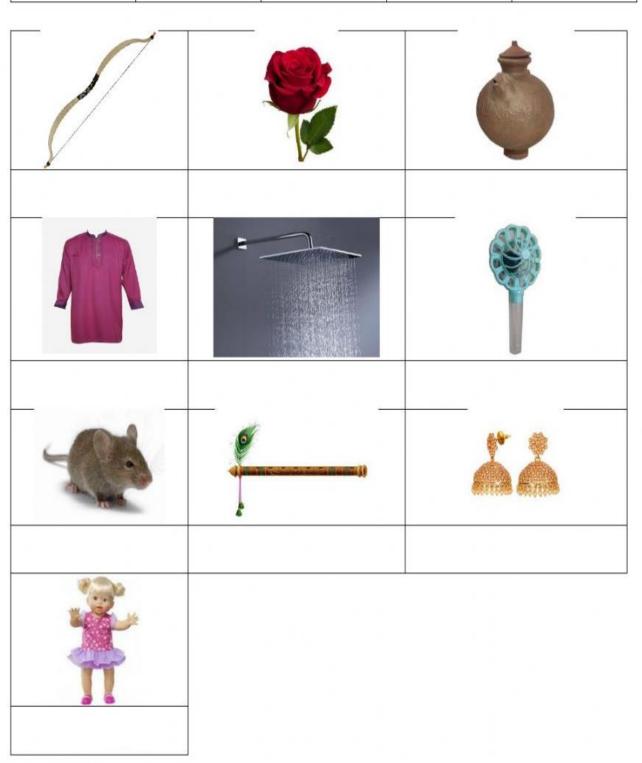

| सुराही | चुहिया  | कुरता  | गुड़िया | गुलाब |
|--------|---------|--------|---------|-------|
| धनुष   | झुनझुना | फुहारा | झुमका   | मुरली |