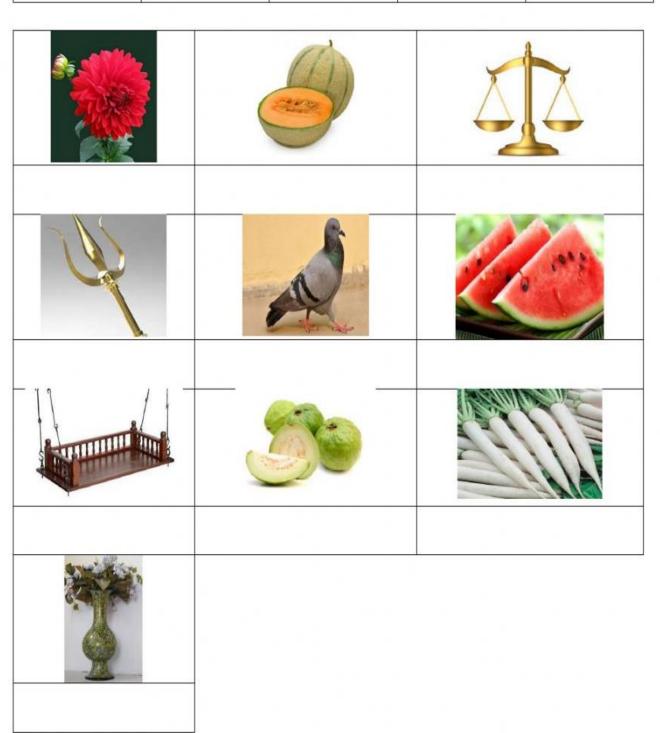

| खरबूज़ा | अमरूद  | मूली    | तराज़ू | फ़ूल    |
|---------|--------|---------|--------|---------|
| झूला    | तरबूज़ | फ़ूलदान | कबूतर  | त्रिशूल |

चित्र देख कर नाम बताये खानों में लिखे चित्रों के नाम चुनें और सही चित्र के नीचे ले जाये।