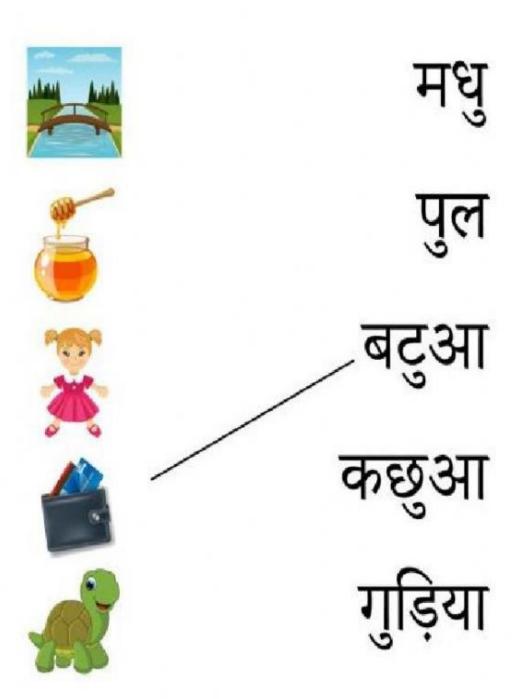

जल रस शरबत शहर

४. जिसमें रह नहीं सकते -

घर भवन बतख महल

५. जो वाहन नहीं है -

रथ बस नल टमटम

शब्द को उसके चित्र से मिलाओ

चित्र देख कर नाम बताये (ऊ की मात्रा के शब्द) खानों में लिखे चित्रों के नाम चुनें और सही चित्र के नीचे ले जाये।